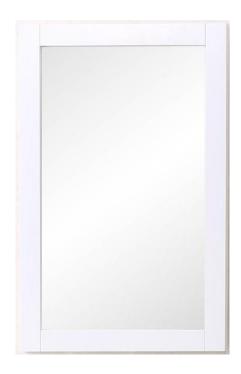

## **Aqua COLLECTION**

Wood frame Rectangle Mirror 22 inch White finish

Item No:VM-2001 (White)

**Available Finishes** 